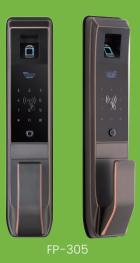

## **Specifications**

| Product Name         | Fingerprint Door Lock      | FOR(False Rejection Rate)  | 0.00%                                                |
|----------------------|----------------------------|----------------------------|------------------------------------------------------|
| Panel Material       | Thicken Zinc Alloy         | FAR(False Acceptance Rate) | 0.00%                                                |
| Lock Body            | Mechanical Stainless Steel | Unlock Way                 | Fingerprint/Password/Card/Mechanical key             |
| Physical Dimension   | 355 x 78 x 38mm            | Applicant                  | Home, Apartment, School, Hospital, Government Office |
| Color                | silver, red copper, black  | Power Supply               | 4 pieces alkaline Batteries                          |
| Fingerprint Capacity | 170 users                  | Battery Life               | Over 10000 times                                     |
| Identification Time  | <0.3 sec                   | Warranty                   | 2 years                                              |