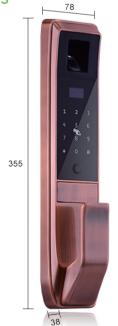

## **Specifications**

| Product Name         | Fingerprint Door Lock      | FOR(False Rejection Rate)  | 0.00%                                                |
|----------------------|----------------------------|----------------------------|------------------------------------------------------|
| Panel Material       | Thicken Zinc Alloy         | FAR(False Acceptance Rate) | 0.00%                                                |
| Lock Body            | Mechanical Stainless Steel | Unlock Way                 | Fingerprint/Password/Card/Mechanical key             |
| Physical Dimension   | 355 x 78 x 38mm            | Applicant                  | Home, Apartment, School, Hospital, Government Office |
| Color                | silver, red copper, black  | Power Supply               | 4 pieces alkaline Batteries                          |
| Fingerprint Capacity | 170 users                  | Battery Life               | Over 10000 times                                     |
| Identification Time  | <0.3 sec                   | Warranty                   | 2 years                                              |

## **Dimensions**